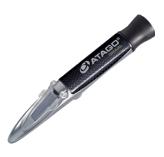

## **Portable Refractometer**

*Master M Series* Item Number: ATA-2313, ATA2323

- Easy user friendly portable digital wine refractometer
- Unique design for testing variety of samples
- Wide measurement range
- Easy to clean

The Mater M series of refractometers are new hand-held refractometers developed with high quality and ease of use in mind. The refraction view is brighter than that of all current models. The prism housing of the Master M refractometer is made of metal allowing for the temperature of hot or cool samples to conform to the temperature of the prism quickly. The Master M series is the successor model to the conventional N-1a.